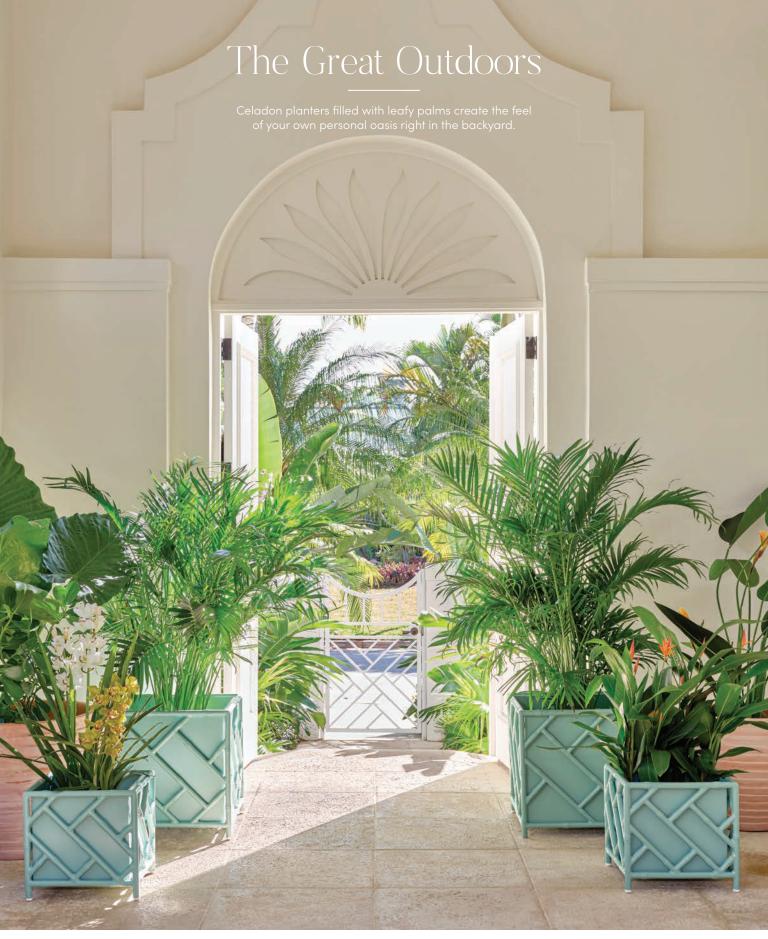

# Here Comes the SUN

Part of our long-time collaboration with designer Celerie Kemble and available only here, the Kit dining set gets a dose of whimsy with a fun-loving table setting amid an abundance of lush palms. It's how we prefer to dine on every warm day. Shop the full Kit Collection at One Kings Lane.

Celerie Kimble for One Kings Lane, KIT 7-PIECE DINING SET, BLACK FINISH WITH WHITE CUSHIONS, available in 3 finishes and multiple fabric options, \$6,495 (5-piece dining set also available). JAMES RATTAN BAR CART, \$1,495. One Kings Lane Collection, EMILIA RAFFIA LOUNGE CHAIR, WHITE, also available in Ebony and multiple fabric options, starting at \$1,995. One Kings Lane Collection, ISADORA OUTDOOR SLIPCOVERED SOFA, SNOW LINEN, available in 3 colors and 3 sizes, starting at \$3,995 (chair and ottoman available). NDI, ORCHID IN GLASS VASE, \$635. GIANT CLAM, \$425. Juliska: BILBAO SAGE DINNER PLATE, \$35. BILBAO SAGE SALAD PLATE, \$25. BILBAO SAGE COUPE BOWL, \$35.

Celerie Kimble for One Kings Lane, KIT CHIPPENDALE PLANTER, CELADON, available in 3 colors and 2 sizes, starting at \$445.

One Kings Lane Collection, EMILIA PLANTER, EBONY, also available in Raffia and in 2 sizes, starting at \$325.