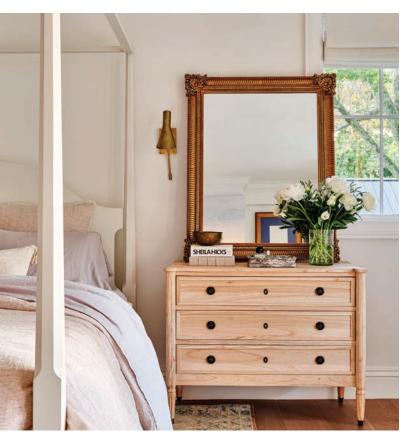

Paloma Contreras for Visual Comfort Signature Collection, ORSAY MEDIUM FLOOR LAMP, \$1,350. NDI, WHITE PEONY ARRANGEMENT, \$475. Vermilion Designs, MARBLE STONE VIBE POCHE, \$499 (vintage). MONTELL DECORATIVE BOX, \$65. One Kings Lane Collection: MASON MANTEL WALL MIRROR, \$595 (standard wall mirror and floor mirror also available). ADA LONG LUMBAR PILLOW, OYSTER VELVET and WHITE LINEN, available in more than 30 color options and 2 sizes, starting at \$150. ALFIE LUMBAR PILLOW, \$285.