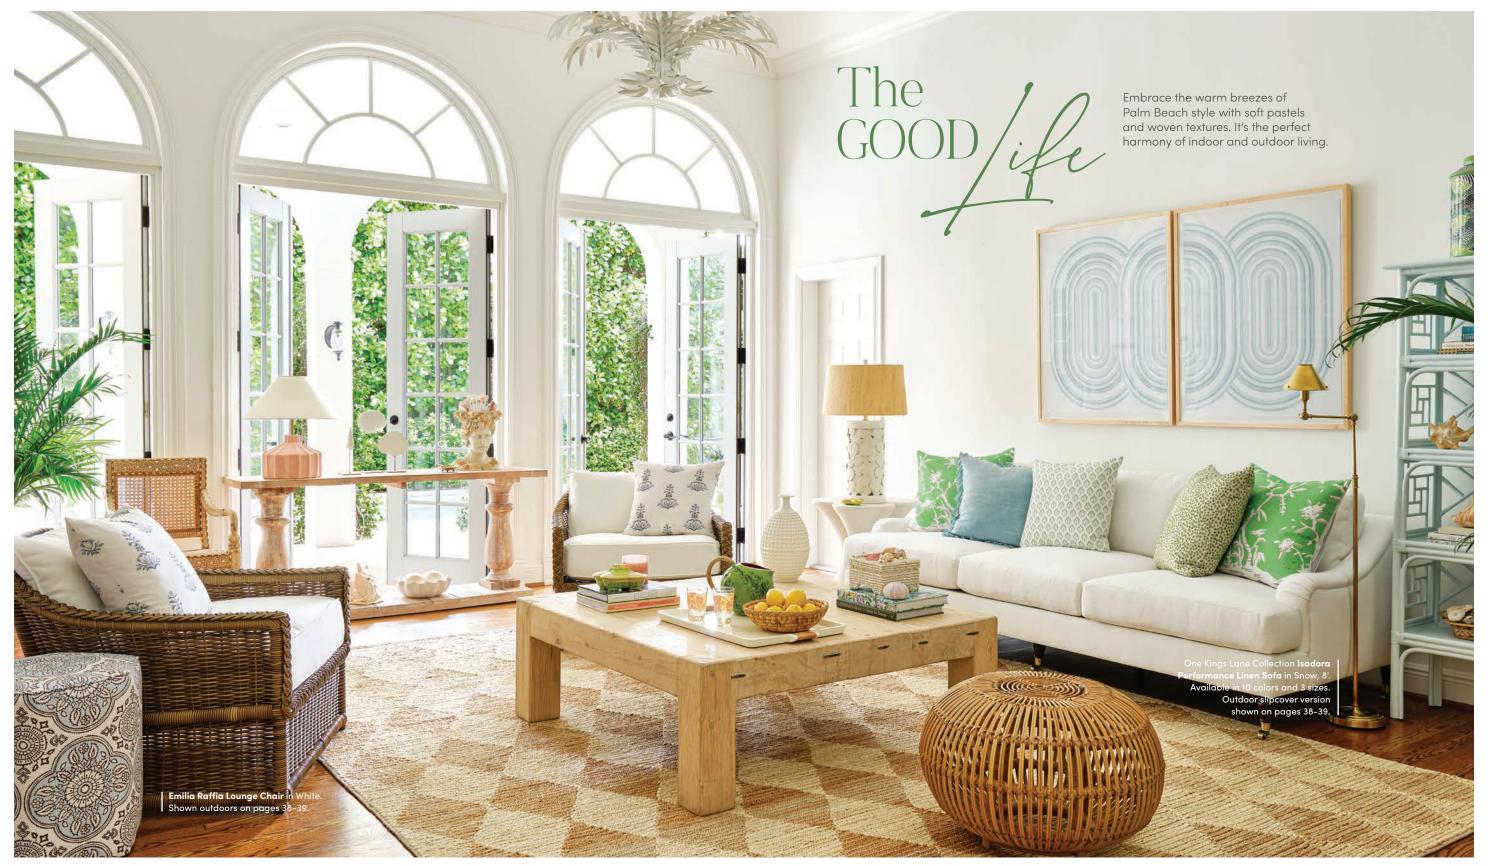

One Kings Lane Collection, ISADORA PERFORMANCE LINEN SOFA, SNOW, available in 10 colors and 3 sizes, starting at \$2,695 (sectional, ottoman, chair, and outdoor sofa also available). BRIANNE SQUARE COFFEE TABLE, \$3,995. One Kings Lane Collection, EMILIA RAFFIA LOUNGE CHAIR, WHITE, also available in Ebony and multiple fabric options, starting at \$1,995. Mark D. Sikes, HARWICH HANDWOVEN RUG, available in 3 sizes, starting at \$190. SCATTER RATTAN OTTOMAN, available in 2 sizes, starting at \$795. Bradburn Home, SAINT LUCIA COUTURE TABLE LAMP, \$845. Dawn Wolfe, RETRO BLUE OVALS DIPTYCH (One Kings Lane exclusive), available in 3 colors and 3 sizes, starting at \$900. De-cor, ANGLO INDIAN BLEACHED INLAY ARMCHAIR, \$2,215 (vintage). John Robshaw for Cloth & Company, ESRA OTTOMAN, MADURA VISTA, available in 7 prints and 4 solid colors, \$495.