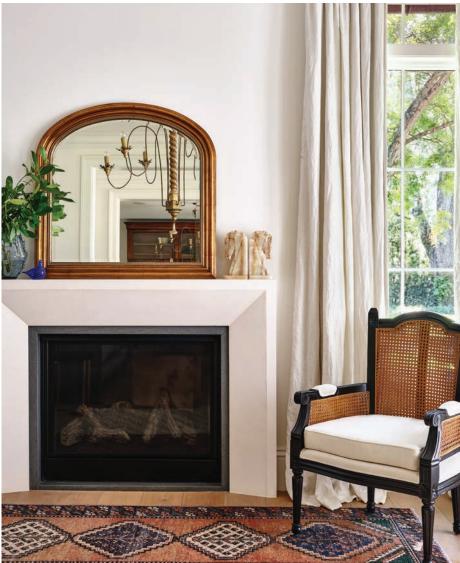

Paloma Contreras for Visual Comfort Signature Collection, ORSAY MEDIUM FLOOR LAMP, \$1,350. NDI, WHITE PEONY ARRANGEMENT, \$475. Vermilion Designs, MARBLE STONE VIBE POCHE, \$499 (vintage). MONTELL DECORATIVE BOX, \$65. One Kings Lane Collection: MASON MANTEL WALL MIRROR, \$595 (standard wall mirror and floor mirror also available). ADA LONG LUMBAR PILLOW, OYSTER VELVET and WHITE LINEN, available in more than 30 color options and 2 sizes, starting at \$150. ALFIE LUMBAR PILLOW, \$285.

23

Inspired by a love of Parisian style and vintage finds, we designed these new mirror styles (available in multiple sizes and finishes) to complement the way you live today.

One Kings Lane Collection, MASON MANTEL WALL MIRROR, \$595. littala, TOIKKA BLUE BIRD, \$290. Juliska, FLORENCE VASE, \$650. F.J. Kashanian, PERSIAN RUG, \$1,299 (vintage). NOREEN ACCENT CHAIR, HONEY/OFF-WHITE LINEN, available in 3 finishes, \$1,140.