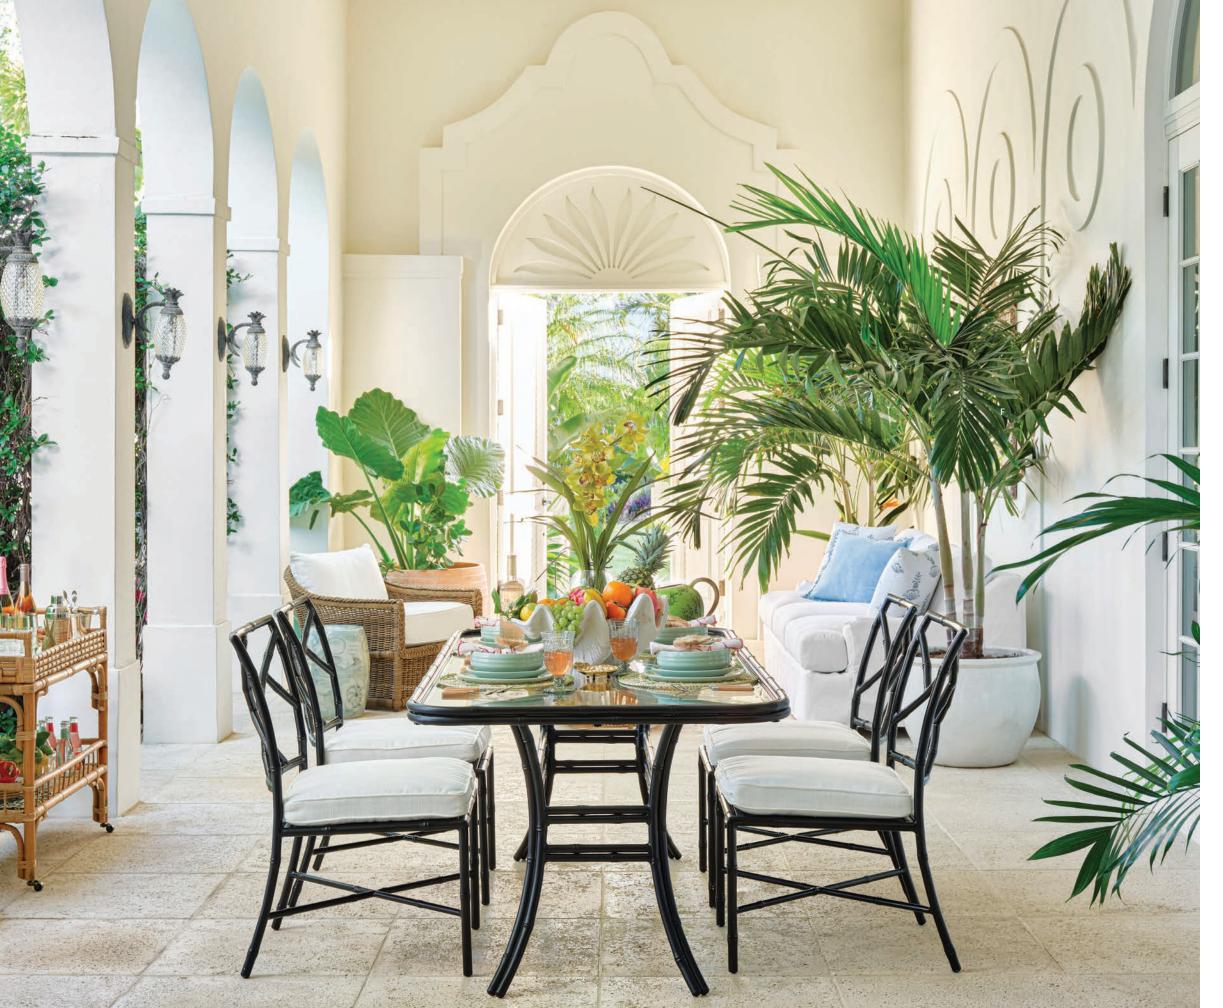

# Here Comes the SUN

Part of our long-time collaboration with designer Celerie Kemble and available only here, the Kit dining set gets a dose of whimsy with a fun-loving table setting amid an abundance of lush palms. It's how we prefer to dine on every warm day. Shop the full Kit Collection at One Kings Lane.

Celerie Kimble for One Kings Lane, KIT 7-PIECE DINING SET, BLACK FINISH WITH WHITE CUSHIONS, available in 3 finishes and multiple fabric options, \$6,495 (5-piece dining set also available). JAMES RATTAN BAR CART, \$1,495. One Kings Lane Collection, EMILIA RAFFIA LOUNGE CHAIR, WHITE, also available in Ebony and multiple fabric options, starting at \$1,995. One Kings Lane Collection, ISADORA OUTDOOR SLIPCOVERED SOFA, SNOW LINEN, available in 3 colors and 3 sizes, starting at \$3,995 (chair and ottoman available). NDI, ORCHID IN GLASS VASE, \$635. GIANT CLAM, \$425. Juliska: BILBAO SAGE DINNER PLATE, \$35. BILBAO SAGE SALAD PLATE, \$25. BILBAO SAGE COUPE BOWL, \$35.