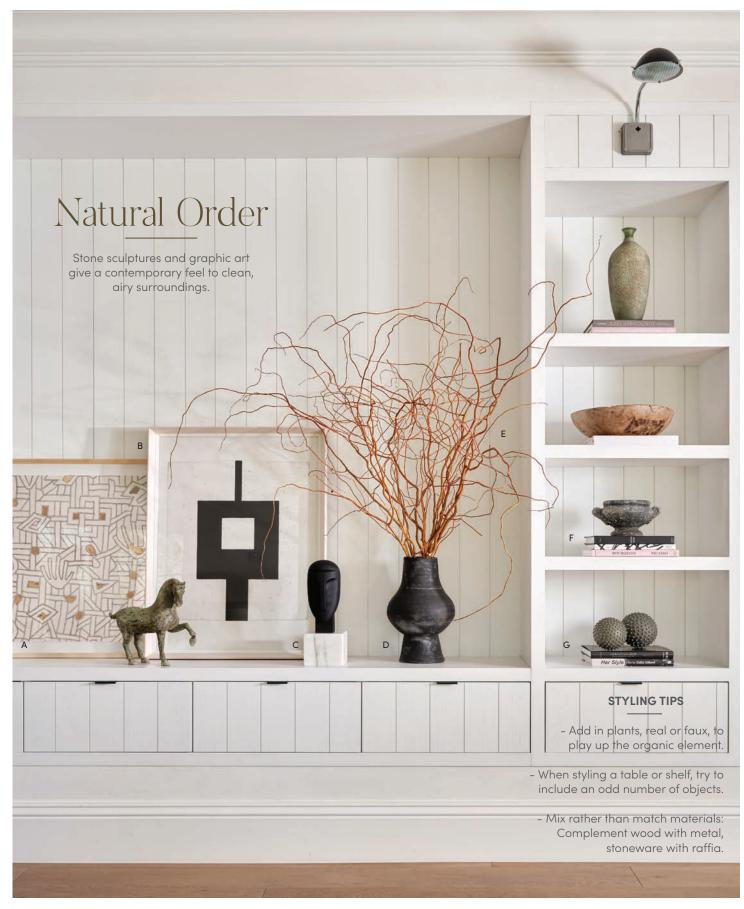

A Dawn Wolfe, KUBA PATTERN ON CREAM LINEN FRAMED ARTWORK (One Kings Lane exclusive), available in 2 sizes, starting at \$800. B Carrier & Company, CENTERED I FRAMED ARTWORK, \$700. C Arteriors, ISAAC SCULPTURE, \$470. D AMBER VASE, \$250. E Knud Nielsen Company, SET OF 6 DRIED MOUNTAIN LAUREL BRANCHES, \$45. F Booth & Williams, SET OF 4 MODERN ONYX & SILVER COLORSTAK BOOKS, \$89. G SET OF 2 WILMA DECORATIVE BALLS, \$75.