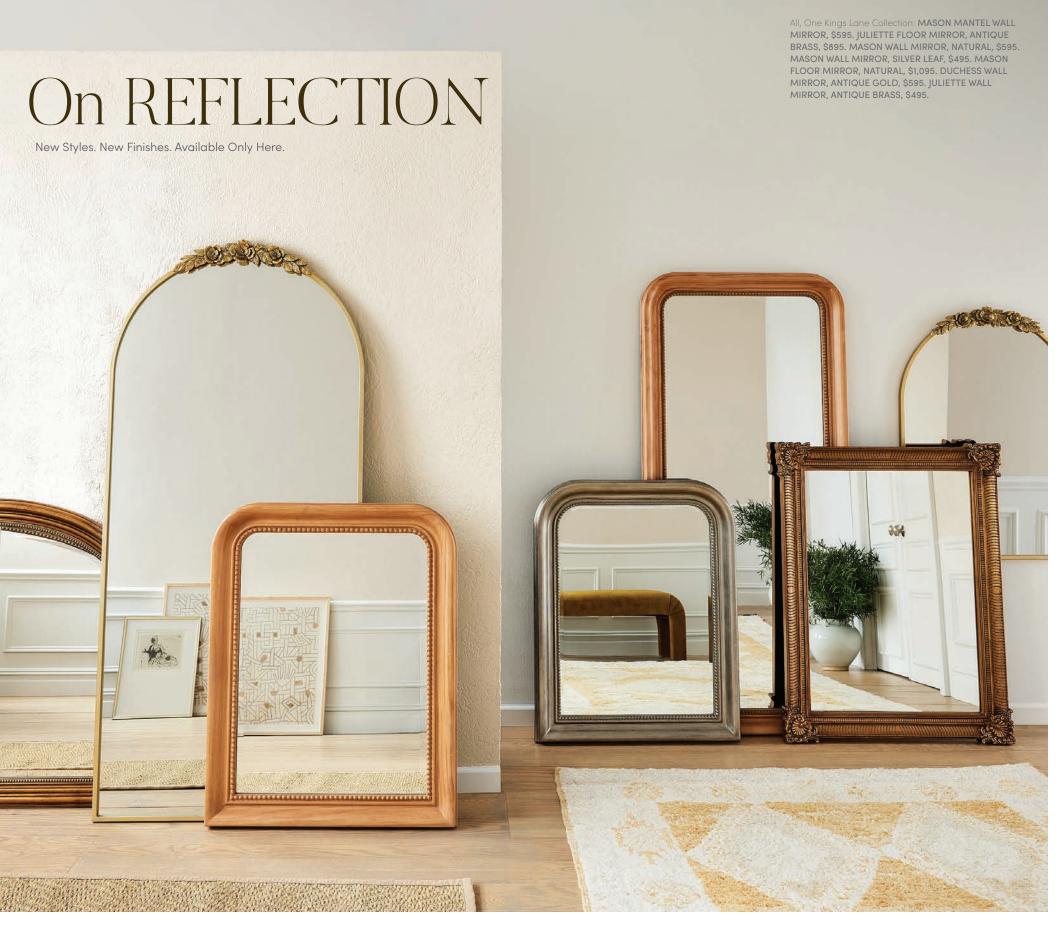

23

Inspired by a love of Parisian style and vintage finds, we designed these new mirror styles (available in multiple sizes and finishes) to complement the way you live today.

One Kings Lane Collection, MASON MANTEL WALL MIRROR, \$595. littala, TOIKKA BLUE BIRD, \$290. Juliska, FLORENCE VASE, \$650. F.J. Kashanian, PERSIAN RUG, \$1,299 (vintage). NOREEN ACCENT CHAIR, HONEY/OFF-WHITE LINEN, available in 3 finishes, \$1,140.

One Kings Lane Collection, DUCHESS WALL MIRROR, \$595 (floor mirror also available). Ave Home, LOUIE DRESSER/NIGHTSTAND, \$2,795. One Kings Lane Collection, ROMY PERFORMANCE LINEN SOFA, SNOW, available in 10 colors and 3 sizes, starting at \$2,495 (chair also available). Lillian August, MIDDLE GROUND 2 TRIPTYCH, \$3,995. Pom Pom at Home, BIANCA LUMBAR PILLOW, SAGE VELVET, available in 3 colors, \$210. One Kings Lane Collection, EMMA BALL PILLOW, DUNE LINEN, also available in velvet and over 30 colors, \$170. Visual Comfort Signature Collection, ASHER FLOOR LAMP, \$750.