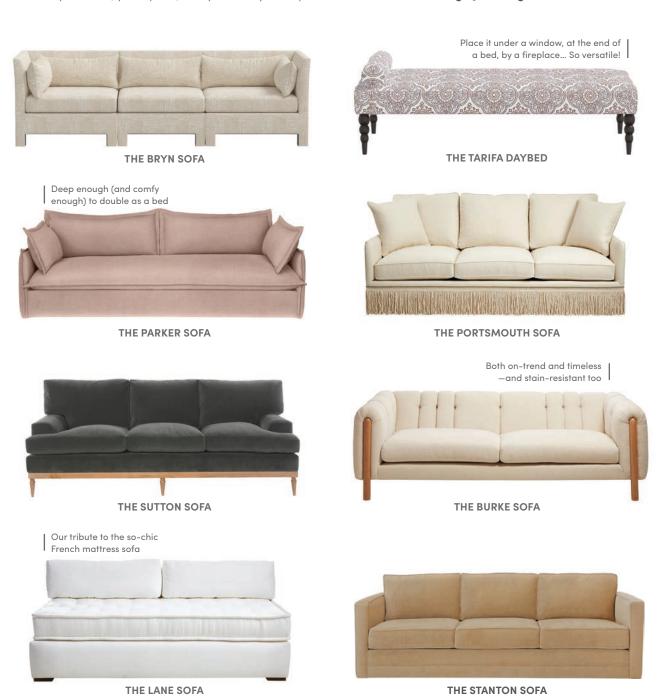

Nikki Chu for One Kings Lane, BRYN 3-PIECE SOFA, DURBAN NATURAL, available in additional fabrics, \$2,895. John Robshaw for Cloth & Company, TARIFA DAYBED, MADURA VISTA, available in 6 prints and 4 solids, \$1,095. One Kings Lane Collection, PARKER PERFORMANCE VELVET SOFA, QUARTZ, available in 10 colors and 3 sizes, starting at \$2,995 (sectional, chair, and ottoman also available). One Kings Lane Collection, PORTSMOUTH SOFA, CREAM LINEN, also available in 2 velvet colors, \$7,195 (chair and ottoman also available). One Kings Lane Collection, SUTTON VELVET SOFA, GRAPHITE, available in 4 colors, \$4,695 (chair, ottoman, and sectional also available). Kim Salmela, BURKE PERFORMANCE SOFA, (One Kings Lane exclusive), \$6,295. One Kings Lane Collection, LANE CRYPTON TUFTED SOFA, \$2,545. One Kings Lane Collection, STANTON PERFORMANCE VELVET SOFA, CAMEL, available in 10 colors and 3 sizes, starting at \$2,495 (sectional, chair, and ottoman also available).