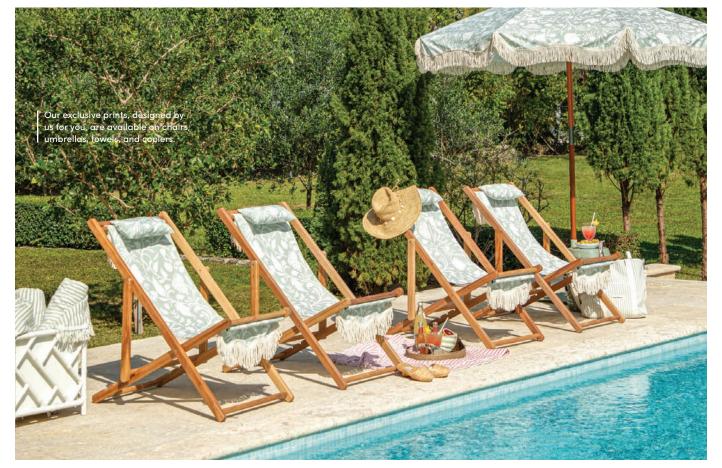

Pillows made of silk velvet and hand-spun cotton bring organic elegance you can feel as well as see.

Orientalist Home, SOPHIE LUMBAR PILLOW, \$215. Tammy Price for One Kings Lane Collection, OASIS PILLOW, \$415. Orientalist Home, MARA LUMBAR PILLOW, \$215. Bolé Road Textiles, KOMBOLCHA, TAN, available in 3 colors, \$265. Amber Lewis x Loloi, CARMEL PILLOW, \$110.