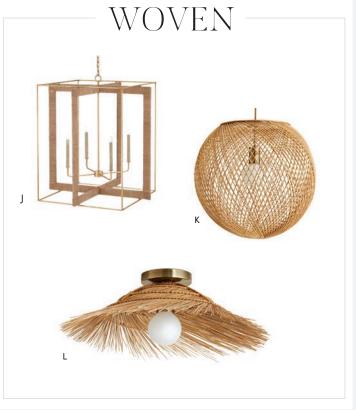

A One Kings Lane for Visual Comfort, THEO DOME PENDANT, BRASS, available in 3 finishes, \$695 (floor lamp and sconce also available). One Kings Lane Collection: B PENELOPE TASK LAMP, BRASS, available in 3 finishes, \$395 (floor lamp and sconce also available). C SOLANA FLUSH MOUNT, BRASS, available in 3 finishes, \$695 (pendant also available). D One Kings Lane for Visual Comfort, JANE PETAL TABLE LAMP, PLASTER WHITE, available in 3 finishes, \$575. E Julie Neill for Visual Comfort, MANDEVILLE SCONCE, \$579. F Crystorama, BROCHE 8-LIGHT CHANDELIER, MATTE WHITE, available in 3 finishes, \$1,400 (additional styles and sizes available). G JOELLE MINI ACCENT LAMP, \$315. H Regina Andrew, HOUSTON SCONCE, \$400. I C the Light Interiors, MARBLED MUSHROOM LAMPS, PAIR, \$1,199 (vintage). J Currey & Company, PUREBRED LARGE ROPE LANTERN, \$2,945. Arteriors: K INDIANA RATTAN PENDANT, \$730. L HAYES SCONCE/FLUSH MOUNT, \$560 (can be hung as a sconce or a flush mount).