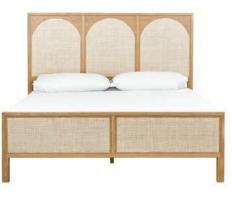

The Matouk Schumacher Collection, PRADO SHAM, starting at \$115, PILLOWCASE SET, starting at \$225, FLAT SHEET, starting at \$425, and DUVET COVER, starting at \$1,100 (available in multiple colors and sizes). Dawn Wolfe, KUBA PATTERN ON CREAM LINEN FRAMED ARTWORK (One Kings Lane exclusive), available in 2 sizes, starting at \$800. Carrier & Company, HELGA I, \$350. Laura Roebuck, TREE MOSS II (One Kings Lane exclusive), available in 4 sizes, starting at \$395. WILLA CANE BED, available in 2 sizes, starting at \$1,875 (dresser and nightstand also available). SIENA BOUCLÉ PLATFORM BED, SNOW, available in 3 fabrics, 3 colors, and 5 sizes, starting at \$1,750. Community, LATROBE CANOPY BED (One Kings Lane exclusive), available in 3 sizes, starting at \$3,495.