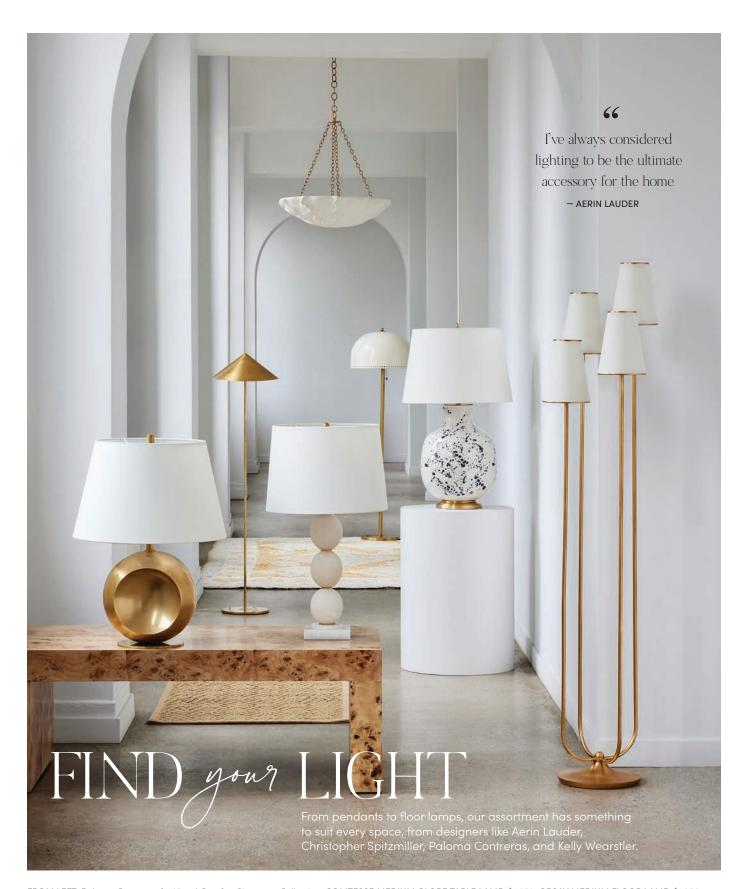

Whether it's the ideal light for reading in bed or art you love waking up to, finishing touches make your home a haven.

FROM LEFT: Paloma Contreras for Visual Comfort Signature Collection: COMTESSE MEDIUM GLOBE TABLE LAMP, \$1,659. ORSAY MEDIUM FLOOR LAMP, \$1,350. One Kings Lane for Visual Comfort, BYRANT TABLE LAMP, \$695. AERIN for Visual Comfort Signature Collection, BENIT MEDIUM PENDANT, PLASTER WHITE, available in 3 finishes, \$1,379. One Kings Lane for Visual Comfort, THEO DOME FLOOR LAMP, BRASS/WHITE, available in 3 finishes, \$765 (pendant and sconce also available). Christopher Spitzmiller for Visual Comfort Signature Collection, BUATTA LARGE TABLE LAMP, BLUE SPLATTER, also available in Gold Splatter, \$1,379. AERIN for Visual Comfort Signature Collection, MONTREUIL FLOOR LAMP, GILD, also available in Burnished Silver Leaf, \$1,159.

A One Kings Lane for Visual Comfort, THEO DOME PENDANT, BRASS, available in 3 finishes, \$695 (floor lamp and sconce also available). One Kings Lane Collection: B PENELOPE TASK LAMP, BRASS, available in 3 finishes, \$395 (floor lamp and sconce also available). C SOLANA FLUSH MOUNT, BRASS, available in 3 finishes, \$695 (pendant also available). D One Kings Lane for Visual Comfort, JANE PETAL TABLE LAMP, PLASTER WHITE, available in 3 finishes, \$575. E Julie Neill for Visual Comfort, MANDEVILLE SCONCE, \$579. F Crystorama, BROCHE 8-LIGHT CHANDELIER, MATTE WHITE, available in 3 finishes, \$1,400 (additional styles and sizes available). G JOELLE MINI ACCENT LAMP, \$315. H Regina Andrew, HOUSTON SCONCE, \$400. I C the Light Interiors, MARBLED MUSHROOM LAMPS, PAIR, \$1,199 (vintage). J Currey & Company, PUREBRED LARGE ROPE LANTERN, \$2,945. Arteriors: K INDIANA RATTAN PENDANT, \$730. L HAYES SCONCE/FLUSH MOUNT, \$560 (can be hung as a sconce or a flush mount).