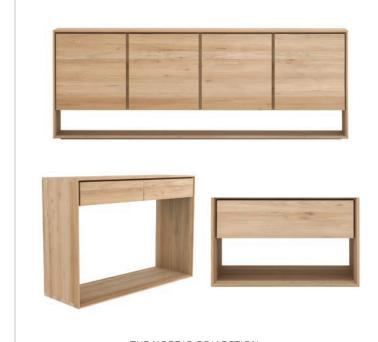

THE ROLAND COLLECTION

THE AIMEE COLLECTION

One Kings Lane Collection, KOS 6-DRAWER RAFFIA DRESSER, NATURAL, available in 4 finishes, \$2,195. Ethnicraft, The Nordic Collection: 4-DOOR SIDEBOARD, \$3,795. CONSOLE, \$1,450. NIGHTSTAND, \$700. The Roland Collection: 7-DRAWER DRESSER, \$1,995. 5-DRAWER DRESSER, \$1,295. END TABLE, \$595. AIMEE CANE SIDEBOARD, NATURAL MANGO, also available in Ebony, \$2,195.