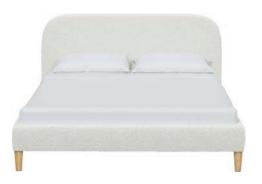

The Matouk Schumacher Collection, PRADO SHAM, starting at \$115, PILLOWCASE SET, starting at \$225, FLAT SHEET, starting at \$425, and DUVET COVER, starting at \$1,100 (available in multiple colors and sizes). Dawn Wolfe, KUBA PATTERN ON CREAM LINEN FRAMED ARTWORK (One Kings Lane exclusive), available in 2 sizes, starting at \$800. Carrier & Company, HELGA I, \$350. Laura Roebuck, TREE MOSS II (One Kings Lane exclusive), available in 4 sizes, starting at \$395. WILLA CANE BED, available in 2 sizes, starting at \$1,875 (dresser and nightstand also available). SIENA BOUCLÉ PLATFORM BED, SNOW, available in 3 fabrics, 3 colors, and 5 sizes, starting at \$1,750. Community, LATROBE CANOPY BED (One Kings Lane exclusive), available in 3 sizes, starting at \$3,495.