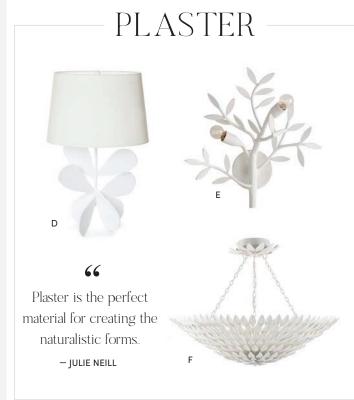

A Visual Comfort Signature Collection, CYNARA CHANDELIER, PLASTER WHITE, available in 3 finishes and 2 sizes, starting at \$2,309. B Bunny Williams Home, ORWELL WALL MIRROR, \$2,200. C Arteriors, FINN SCULPTURE, \$260. D Currey & Company, GALLO DRINKS TABLE, \$545. E Fleur de Lex Antiques, TALL 7-DRAWER BURLWOOD LINGERIE CHEST, \$1,275 (vintage). F Jamie Young, AEGEAN PEDESTAL BOWL, available in 2 sizes, starting at \$140. G Julie Neill for Visual Comfort Signature Collection, ALBERTO SMALL SCONCE, PLASTER WHITE, available in 4 finishes, \$439. H MONTCLAIR DEMILUNE CONSOLE, \$1,995. I Regina Andrew, SANYA ROUND WALL MIRROR, \$900. J Lauren Liess, SCROLL CONSOLE TABLE, \$2,645.