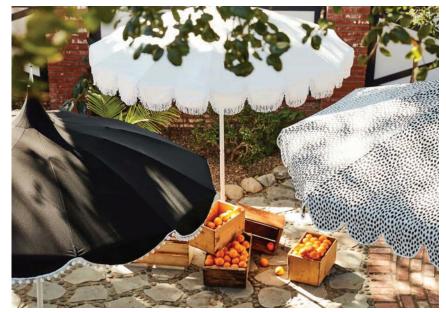

Designed by us and available only at One Kings Lane, in multiple colors, styles, and fabrics.

One Kings Lane Collection: DANI POM-POM PATIO UMBRELLA, BLACK, available in multiple colors, \$725. AYA FRINGE PATIO UMBRELLA, WHITE, available in 22 colors with and without fringe, starting at \$695. PHOEBE SCALLOP PATIO UMBRELLA, WHITE SPOT, available in 20 colors and 2 sizes, starting at \$575.