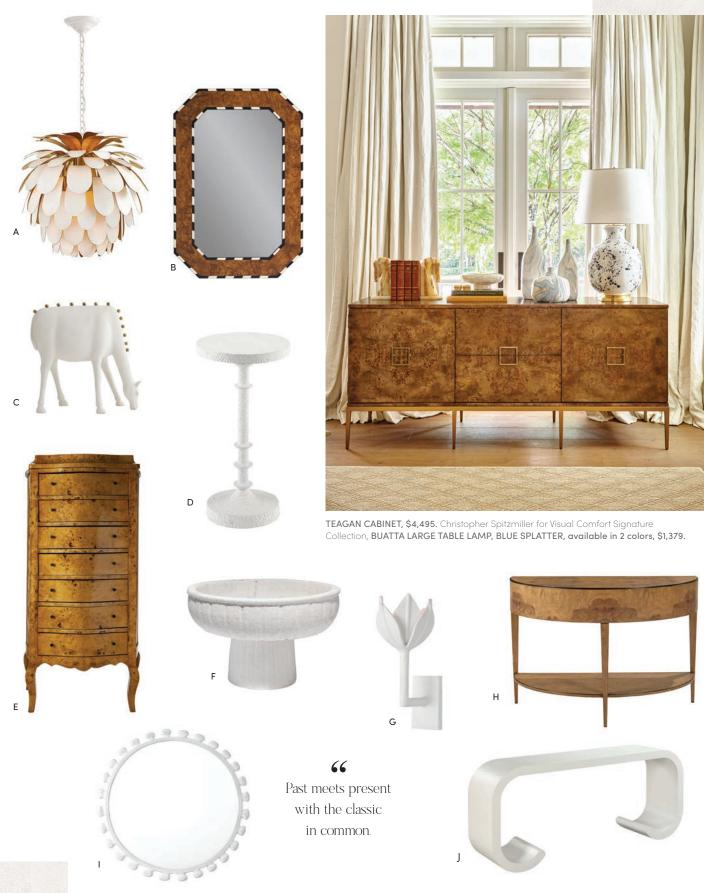

A Visual Comfort Signature Collection, CYNARA CHANDELIER, PLASTER WHITE, available in 3 finishes and 2 sizes, starting at \$2,309. B Bunny Williams Home, ORWELL WALL MIRROR, \$2,200. C Arteriors, FINN SCULPTURE, \$260. D Currey & Company, GALLO DRINKS TABLE, \$545. E Fleur de Lex Antiques, TALL 7-DRAWER BURLWOOD LINGERIE CHEST, \$1,275 (vintage). F Jamie Young, AEGEAN PEDESTAL BOWL, available in 2 sizes, starting at \$140. G Julie Neill for Visual Comfort Signature Collection, ALBERTO SMALL SCONCE, PLASTER WHITE, available in 4 finishes, \$439. H MONTCLAIR DEMILUNE CONSOLE, \$1,995. I Regina Andrew, SANYA ROUND WALL MIRROR, \$900. J Lauren Liess, SCROLL CONSOLE TABLE, \$2,645.