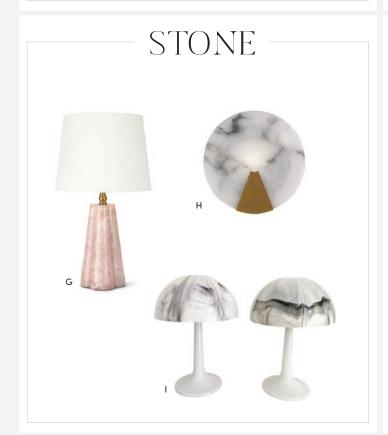

A One Kings Lane for Visual Comfort, THEO DOME PENDANT, BRASS, available in 3 finishes, \$695 (floor lamp and sconce also available). One Kings Lane Collection: B PENELOPE TASK LAMP, BRASS, available in 3 finishes, \$395 (floor lamp and sconce also available). C SOLANA FLUSH MOUNT, BRASS, available in 3 finishes, \$695 (pendant also available). D One Kings Lane for Visual Comfort, JANE PETAL TABLE LAMP, PLASTER WHITE, available in 3 finishes, \$575. E Julie Neill for Visual Comfort, MANDEVILLE SCONCE, \$579. F Crystorama, BROCHE 8-LIGHT CHANDELIER, MATTE WHITE, available in 3 finishes, \$1,400 (additional styles and sizes available). G JOELLE MINI ACCENT LAMP, \$315. H Regina Andrew, HOUSTON SCONCE, \$400. I C the Light Interiors, MARBLED MUSHROOM LAMPS, PAIR, \$1,199 (vintage). J Currey & Company, PUREBRED LARGE ROPE LANTERN, \$2,945. Arteriors: K INDIANA RATTAN PENDANT, \$730. L HAYES SCONCE/FLUSH MOUNT, \$560 (can be hung as a sconce or a flush mount).