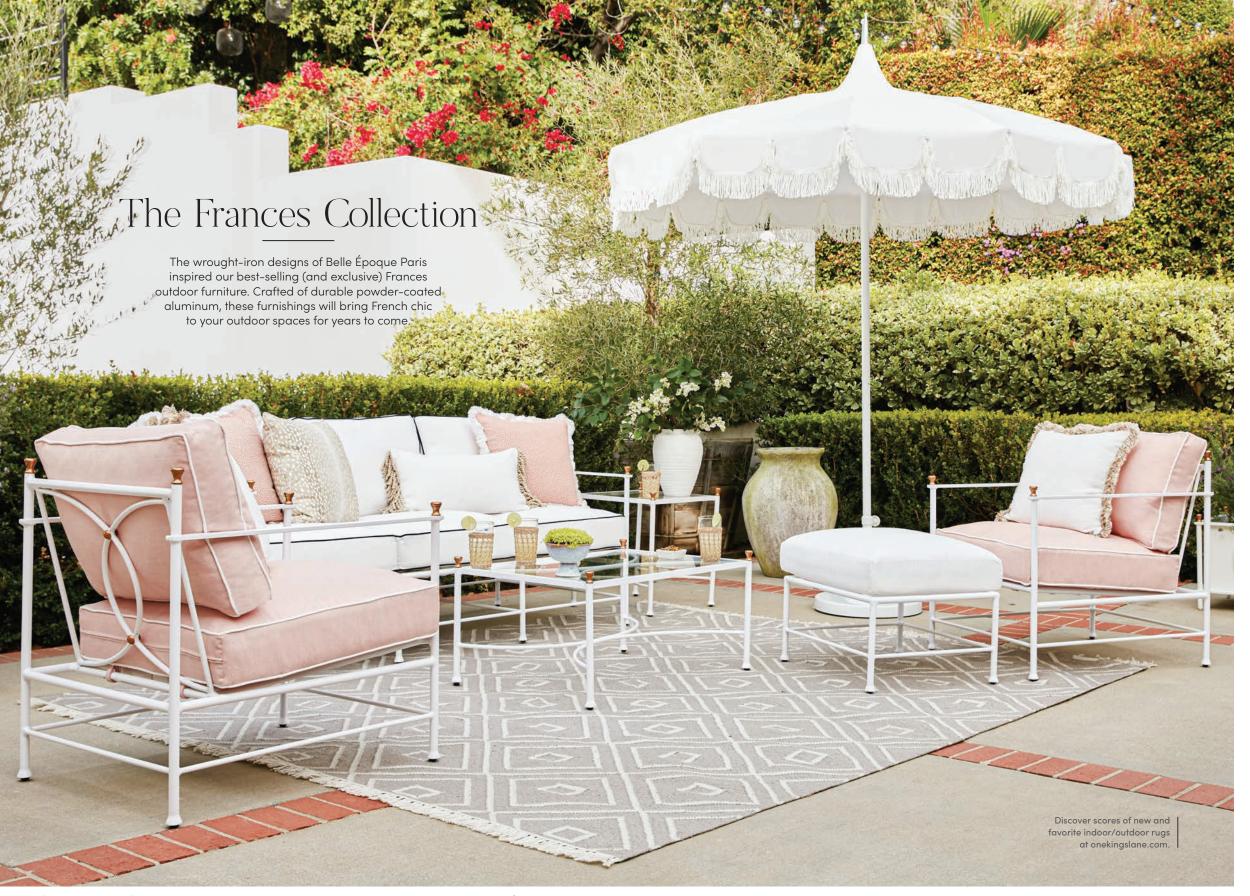

### Choose Your Favorite

3 chic frame finishes: black, celadon, white

Nearly 2 dozen weather-resistant cushion fabrics

PISTACHIO CABANA

All, One Kings Lane Collection: FRANCES WHITE LOUNGE CHAIR, BLUSH PINK/WHITE WELT CUSHION, starting at \$1,395. FRANCES WHITE OTTOMAN, WHITE CUSHION, starting at \$595. FRANCES WHITE SOFA, WHITE/BLACK WELT CUSHION, starting at \$3,595. FRANCES COFFEE TABLE, WHITE/ANTIQUE GOLD, \$595. FRANCES SIDE TABLE, WHITE/ANTIQUE GOLD, \$395. AYA FRINGE PATIO UMBRELLA, WHITE, available in 8 colors, \$895. FRANCES SMALL PLANTER, WHITE, also available in Black, \$395. FRANCES OUTDOOR PILLOW, BLUSH DOTS, available in 2 sizes, starting at \$185. EMILIA OUTDOOR PILLOW, WHITE/ALMOND, available in 2 sizes, Starting at \$175. EVIE OUTDOOR PILLOW, TAN/WHITE, available in 3 colors, \$125.