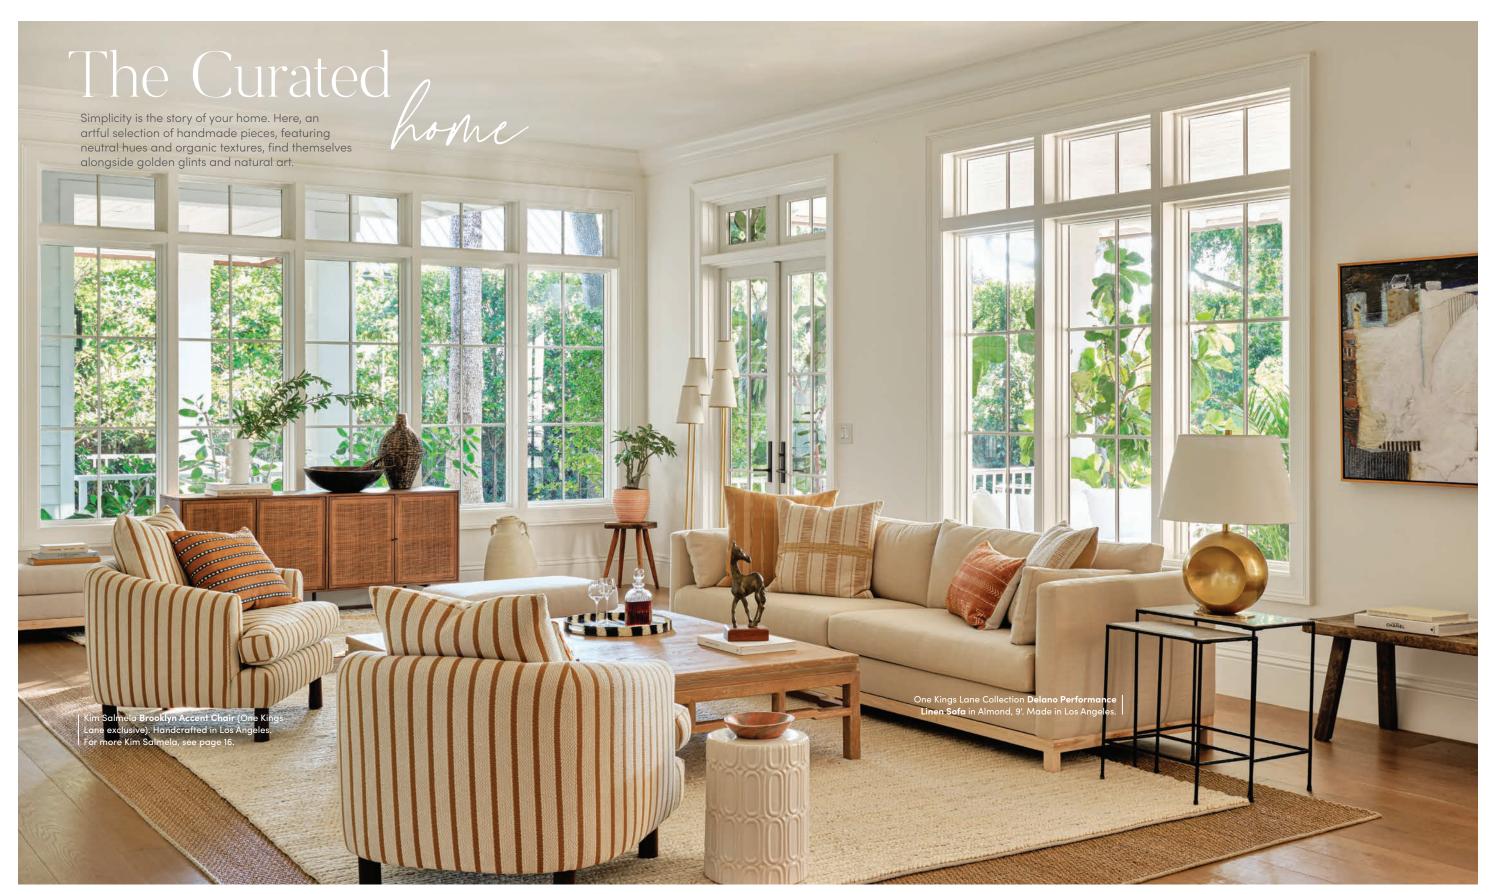

One Kings Lane Collection, DELANO PERFORMANCE LINEN SOFA, ALMOND, available in 10 colors and 3 sizes, starting at \$2,795 (ottoman and chair also available). Kim Salmela, BROOKLYN ACCENT CHAIR (One Kings Lane exclusive), \$2,295. SET OF 2 RACHEL NESTING TABLES, \$585. Lauren Liess, MODERN MING COCKTAIL TABLE, LIMEWASH, available in 3 finishes, \$2,995. CHESTER GARDEN STOOL, \$160. Dash & Albert, DUNES JUTE WOVEN RUG, available in 6 sizes, starting at \$100. WOVEN JUTE RUG, available in 6 sizes, starting at \$95. Jill Krasner, LAYERING GEOLOGY FRAMED ARTWORK, \$1,240.

AERIN for Visual Comfort Signature Collection, MONTREUIL FLOOR LAMP, GILD, also available in Burnished Silver Leaf, \$1,159. Paloma Contreras for Visual Comfort Signature Collection, COMTESSE MEDIUM GLOBAL TABLE LAMP, \$1,659. SELENA CANE SIDEBOARD, available in 3 finishes and frame options, \$1,995 (full Selena Cane Collection available at onekingslane.com). See page 9 for pillows.