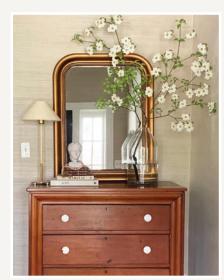

23

Inspired by a love of Parisian style and vintage finds, we designed these new mirror styles (available in multiple sizes and finishes) to complement the way you live today.

One Kings Lane Collection, MASON MANTEL WALL MIRROR, \$595. littala, TOIKKA BLUE BIRD, \$290. Juliska, FLORENCE VASE, \$650. F.J. Kashanian, PERSIAN RUG, \$1,299 (vintage). NOREEN ACCENT CHAIR, HONEY/OFF-WHITE LINEN, available in 3 finishes, \$1,140.