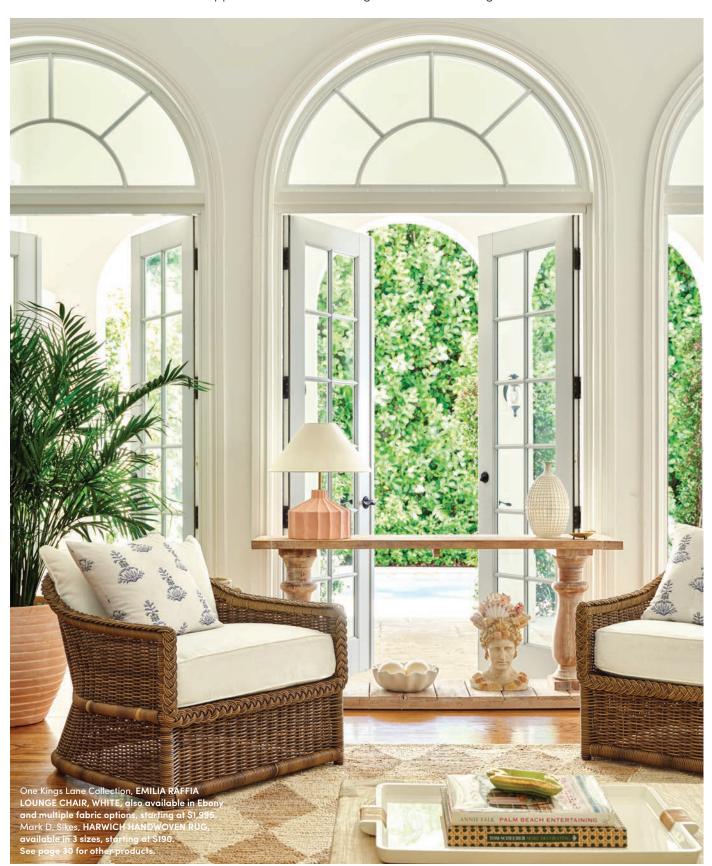

One Kings Lane Collection, ISADORA PERFORMANCE LINEN SOFA, SNOW, available in 10 colors and 3 sizes, starting at \$2,695 (sectional, ottoman, chair, and outdoor sofa also available). BRIANNE SQUARE COFFEE TABLE, \$3,995. One Kings Lane Collection, EMILIA RAFFIA LOUNGE CHAIR, WHITE, also available in Ebony and multiple fabric options, starting at \$1,995. Mark D. Sikes, HARWICH HANDWOVEN RUG, available in 3 sizes, starting at \$190. SCATTER RATTAN OTTOMAN, available in 2 sizes, starting at \$795. Bradburn Home, SAINT LUCIA COUTURE TABLE LAMP, \$845. Dawn Wolfe, RETRO BLUE OVALS DIPTYCH (One Kings Lane exclusive), available in 3 colors and 3 sizes, starting at \$900. De-cor, ANGLO INDIAN BLEACHED INLAY ARMCHAIR, \$2,215 (vintage). John Robshaw for Cloth & Company, ESRA OTTOMAN, MADURA VISTA, available in 7 prints and 4 solid colors, \$495.