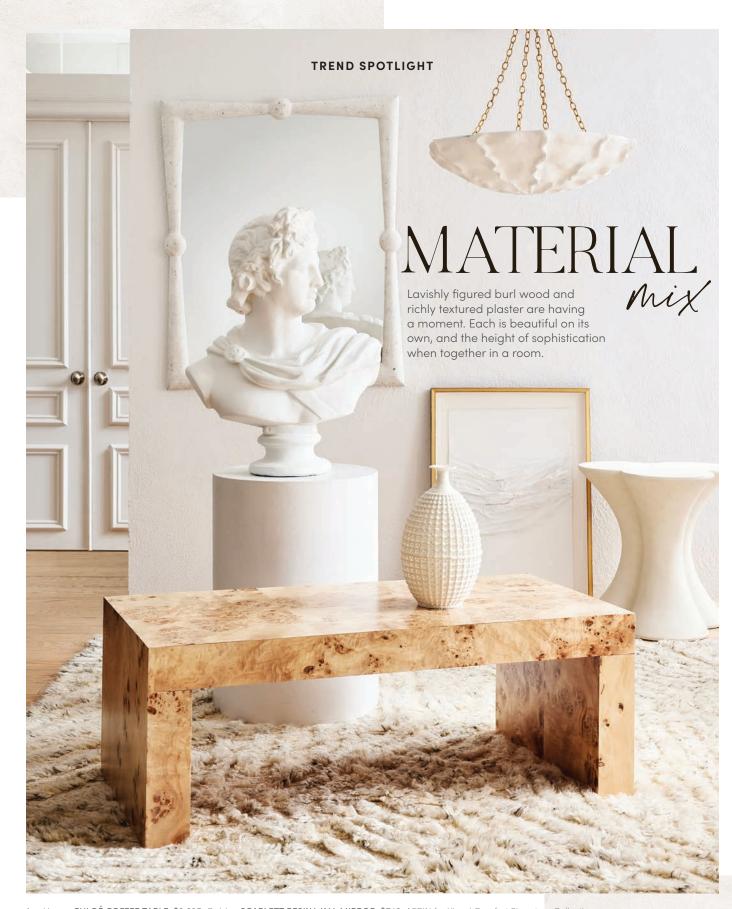

# LIVEgour STYLE Spring is a season of renewal, and we take that as a cue

to refresh and renew our home. Throughout the following pages, you can see how spring inspired us. Our new designs—furniture integrating wood and cane, rugs handwoven of jute and wool, stone accessories, silk pillowsbring nature's beauty into your home. Colors range from the soothing tones of earth and sand to the sunny rainbow of a garden in bloom. Richly figured burl wood, gesso textures, and glints of gold and brass add organic and artisanal sophistication to a space when layered in fresh ways among classic furnishings.