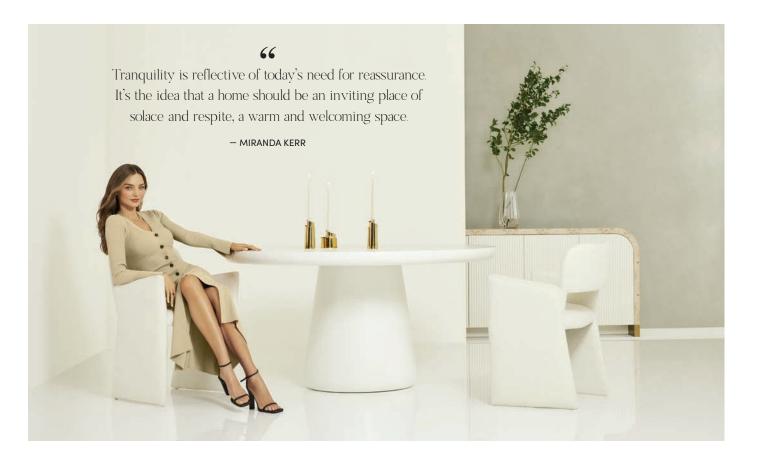

# MIRANDA KERR HOME

In her latest collection for Universal Furniture, model-turned-designer Miranda Kerr pairs Parisian elegance with family-friendly ease (including stain-resistant fabrics). The result: a glamorous serenity.

ARC CONSOLE TABLE, \$1,960. FLEUR 2-DOOR HALL CHEST, \$2,025. CHANNELED LEATHER ACCENT CHAIR, \$2,745. MOREL ARMCHAIR, \$855. TRUFFLE 60" ROUND DINING TABLE, \$2,425. MANTRA SIDEBOARD, \$3,030. GALLETT ACCENT MIRROR, available in 2 sizes, starting at \$530. RIVIERA BUNCHING BENCH, \$720. RESTORE UPHOLSTERED BED, available in 2 sizes, starting at \$2,960. PARIS 2-DRAWER NIGHTSTAND, \$1,690.