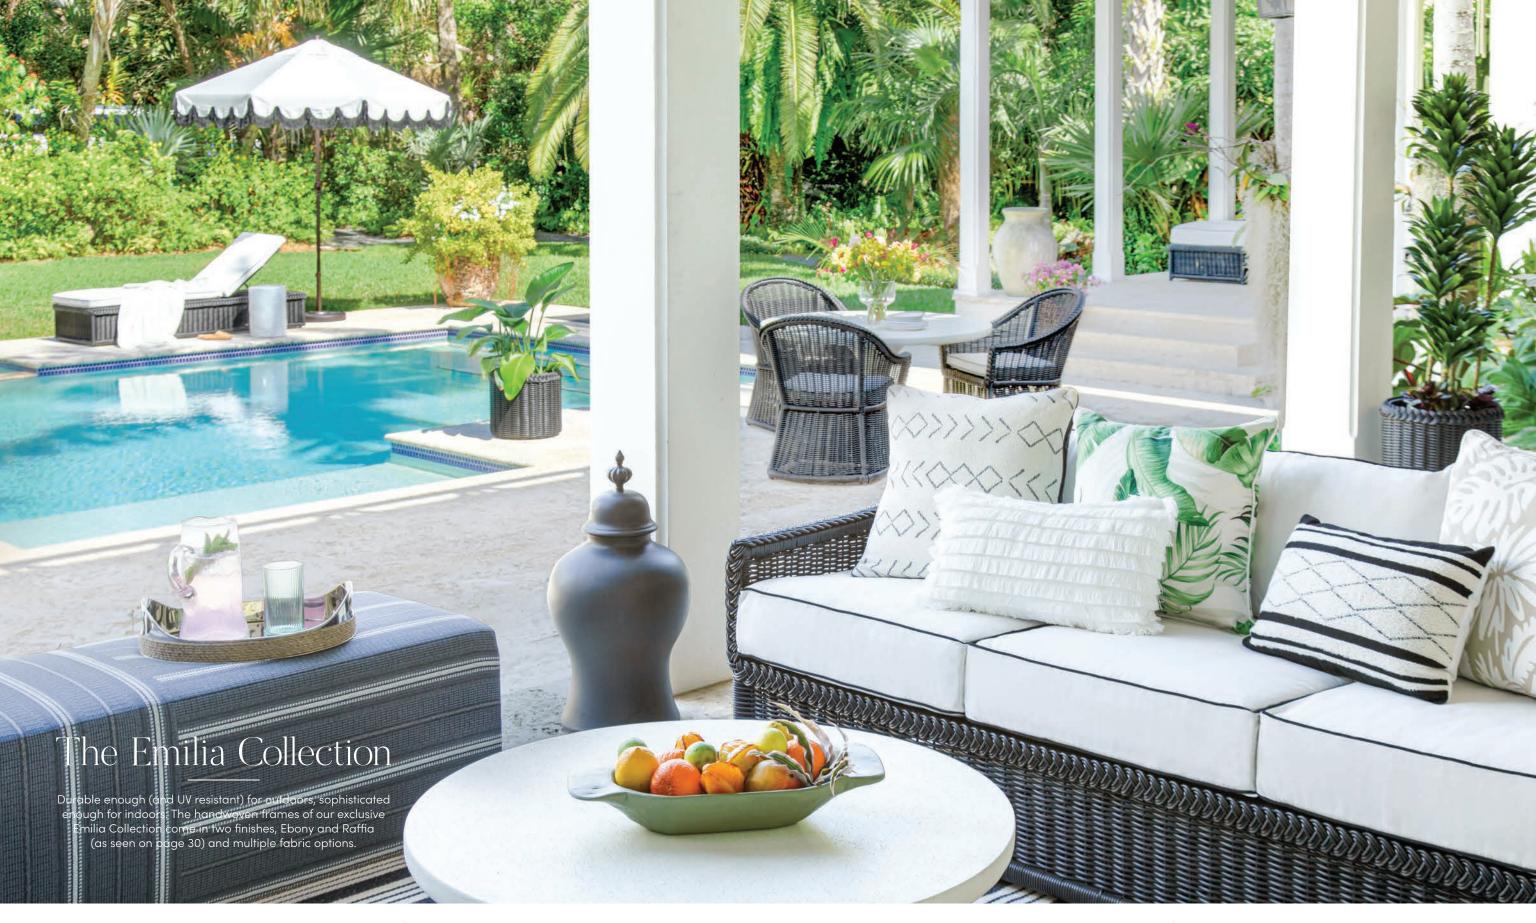

One Kings Lane Collection, ISADORA PERFORMANCE LINEN SOFA, SNOW, available in 10 colors and 3 sizes, starting at \$2,695 (sectional, ottoman, chair, and outdoor sofa also available). BRIANNE SQUARE COFFEE TABLE, \$3,995. One Kings Lane Collection, EMILIA RAFFIA LOUNGE CHAIR, WHITE, also available in Ebony and multiple fabric options, starting at \$1,995. Mark D. Sikes, HARWICH HANDWOVEN RUG, available in 3 sizes, starting at \$190. SCATTER RATTAN OTTOMAN, available in 2 sizes, starting at \$795. Bradburn Home, SAINT LUCIA COUTURE TABLE LAMP, \$845. Dawn Wolfe, RETRO BLUE OVALS DIPTYCH (One Kings Lane exclusive), available in 3 colors and 3 sizes, starting at \$900. De-cor, ANGLO INDIAN BLEACHED INLAY ARMCHAIR, \$2,215 (vintage). John Robshaw for Cloth & Company, ESRA OTTOMAN, MADURA VISTA, available in 7 prints and 4 solid colors, \$495.