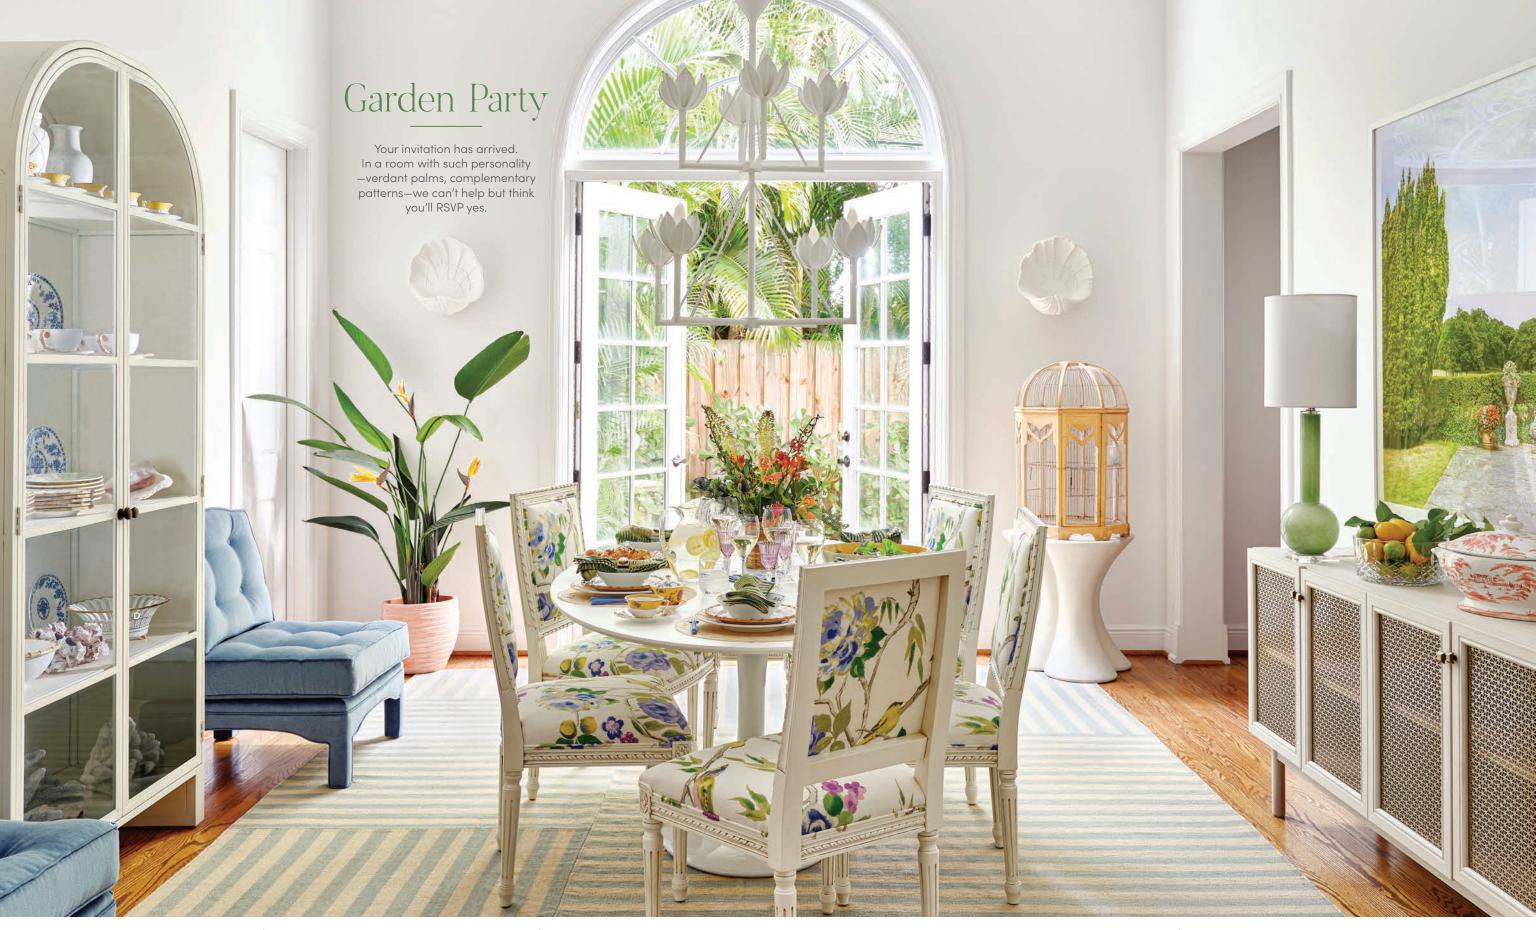

ADEN DINING TABLE, available in 2 sizes, starting at \$995. BRADY ARCHED CABINET, CREAM, also available in Black, \$2,695. One Kings Lane Collection, JULIEN SLIPPER CHAIR, HARBOR BLUE VELVET, available in 4 colors, \$1,945. One Kings Lane Collection, EXETER DINING CHAIR, WHITE/LEMON, available in 9 colors, \$1,595. Ralph Lauren Home, CANYON STRIPE PATCH RUG, SKY, available in 3 colors and 5 sizes, starting at \$135.