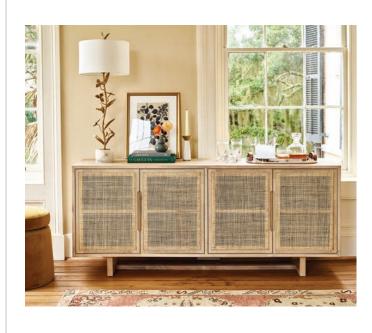

AERIN for Visual Comfort Signature Collection, MONTREUIL FLOOR LAMP, GILD, also available in Burnished Silver Leaf, \$1,159. Paloma Contreras for Visual Comfort Signature Collection, COMTESSE MEDIUM GLOBAL TABLE LAMP, \$1,659. SELENA CANE SIDEBOARD, available in 3 finishes and frame options, \$1,995 (full Selena Cane Collection available at onekingslane.com). See page 9 for pillows.

# THE SELENA COLLECTION

SELENA CANE SIDEBOARD, BROWN WASH, available in 3 finishes and frame options, \$1,995. Habibi Imports, GOLD MEDALLION BOUJAD RUG (vintage), \$5,499. Regina Andrew, SANYA VASE, available in 2 sizes, starting at \$300. ALEX FLOOR VASE, \$155. De-cor, AFRICAN BURR WOOD PRIMITIVE BOWL (vintage), \$395.