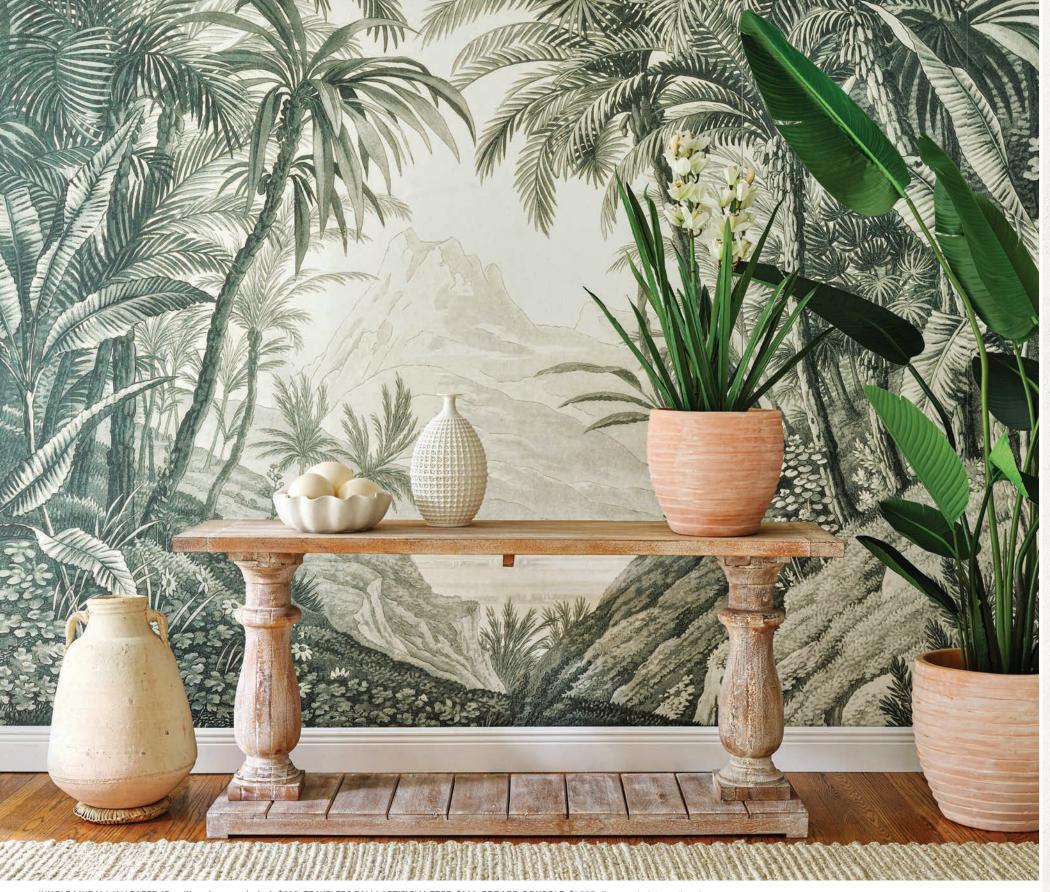

IUNGLE MURAL WALLPAPER (One Kings Lane exclusive), \$635, TRAVELERS PALM ARTIFICIAL TREE, \$390, EDDARD CONSOLE, \$1,395, Car SET OF 5 ELIA PLANTERS, \$1,395. De-cor, MEGARA GREEK TERRACOTTA VESSEL (vintage), \$745. De-cor, FIONEE LARGE INDIAN MANDALA MARBLE BOWL (vintage), \$669. Cyan, DIANA VASE, \$445. Ralph Lauren Home, PONDEROSA RUG, BIRCH, available in 4 colors and 5 sizes, starting at \$165. FRONT COVER One Kings Lane Collection, MARIEMONT FRAMED ARTWORK, \$345. Munn Works, JEAN ARP PAROLES PEINTES II 1965 FRAMED ARTWORK, \$455. TUFA WALL MIRROR, \$425. FIGURE SKETCH I FRAMED ARTWORK (One Kings Lane exclusive), \$295. EVA MARBLE SIDE TABLE, \$385. Pom Pom at Home, MONTAUK LINEN THROW, NATURAL, available in 3 colors, \$245. See page 27 for the sofa, art, and pillow