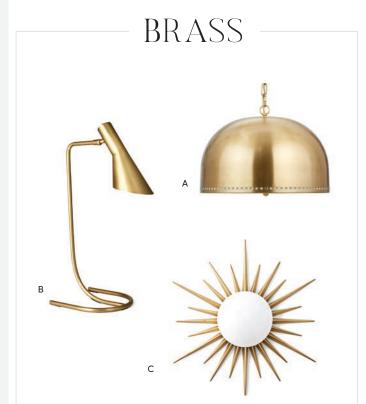

A One Kings Lane for Visual Comfort, THEO DOME PENDANT, BRASS, available in 3 finishes, \$695 (floor lamp and sconce also available). One Kings Lane Collection: B PENELOPE TASK LAMP, BRASS, available in 3 finishes, \$395 (floor lamp and sconce also available). C SOLANA FLUSH MOUNT, BRASS, available in 3 finishes, \$695 (pendant also available). D One Kings Lane for Visual Comfort, JANE PETAL TABLE LAMP, PLASTER WHITE, available in 3 finishes, \$575. E Julie Neill for Visual Comfort, MANDEVILLE SCONCE, \$579. F Crystorama, BROCHE 8-LIGHT CHANDELIER, MATTE WHITE, available in 3 finishes, \$1,400 (additional styles and sizes available). G JOELLE MINI ACCENT LAMP, \$315. H Regina Andrew, HOUSTON SCONCE, \$400. I C the Light Interiors, MARBLED MUSHROOM LAMPS, PAIR, \$1,199 (vintage). J Currey & Company, PUREBRED LARGE ROPE LANTERN, \$2,945. Arteriors: K INDIANA RATTAN PENDANT, \$730. L HAYES SCONCE/FLUSH MOUNT, \$560 (can be hung as a sconce or a flush mount).