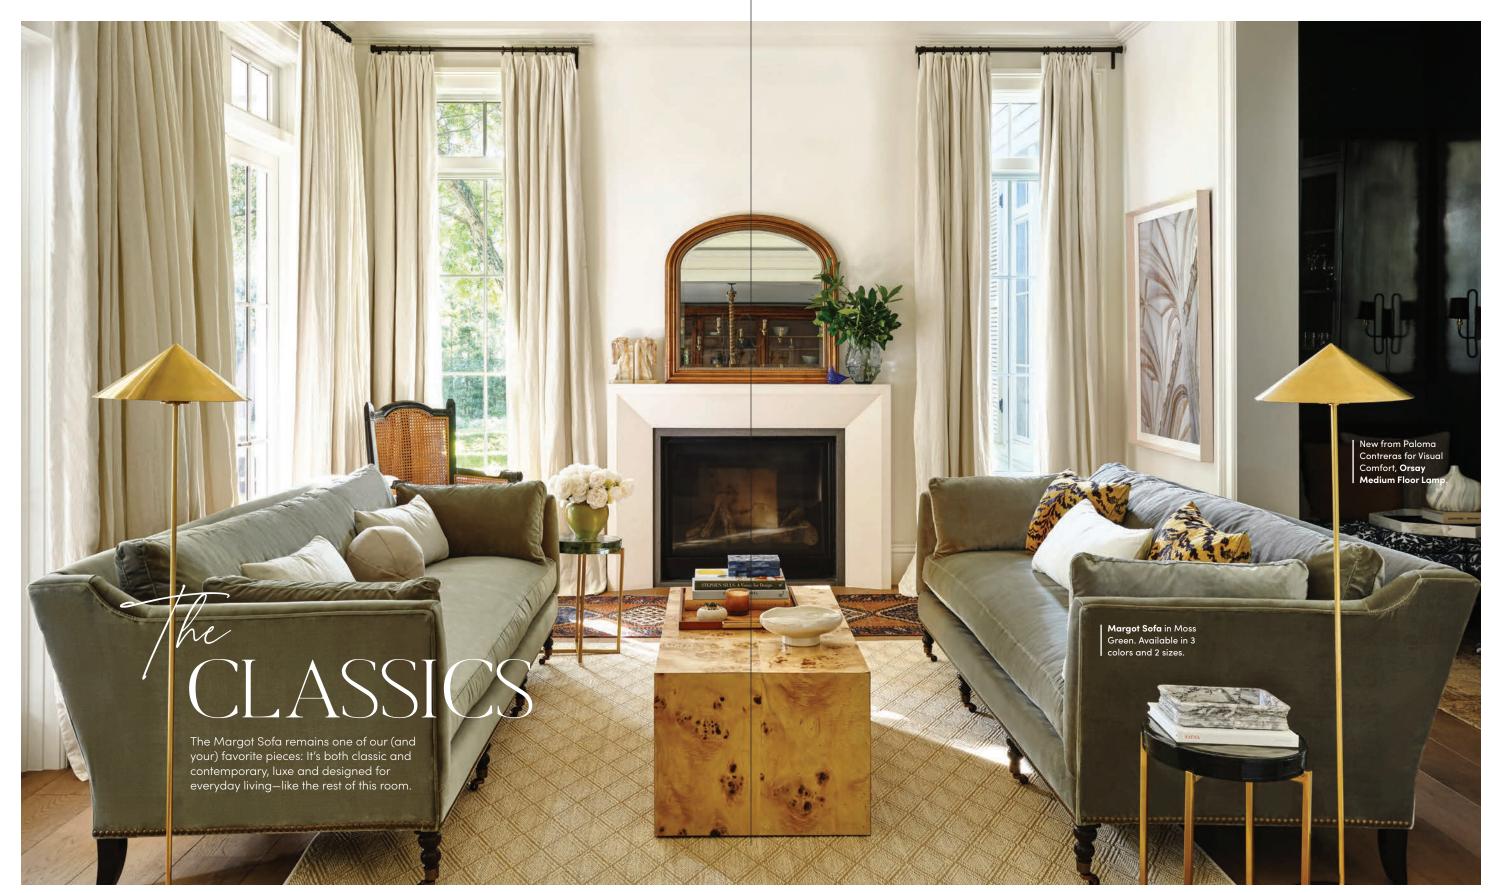

MARGOT VELVET SOFA, MOSS GREEN, available in 3 colors and 2 sizes, starting at \$4,195 (chair and ottoman also available). Ave Home, CHLOÉ COFFEE TABLE, \$2,695. HILLARY ROUND CAST GLASS SIDE TABLE, \$395. Dash & Albert, DIAMOND SISAL WOVEN RUG, SAND, available in 3 colors and 6 sizes, starting at \$100. Olivia Song Curation, VAULTED CEILING FRAMED ARTWORK (One Kings Lane exclusive), \$555.

Paloma Contreras for Visual Comfort Signature Collection, ORSAY MEDIUM FLOOR LAMP, \$1,350. NDI, WHITE PEONY ARRANGEMENT, \$475. Vermilion Designs, MARBLE STONE VIBE POCHE, \$499 (vintage). MONTELL DECORATIVE BOX, \$65. One Kings Lane Collection: MASON MANTEL WALL MIRROR, \$595 (standard wall mirror and floor mirror also available). ADA LONG LUMBAR PILLOW, OYSTER VELVET and WHITE LINEN, available in more than 30 color options and 2 sizes, starting at \$150. ALFIE LUMBAR PILLOW, \$285.