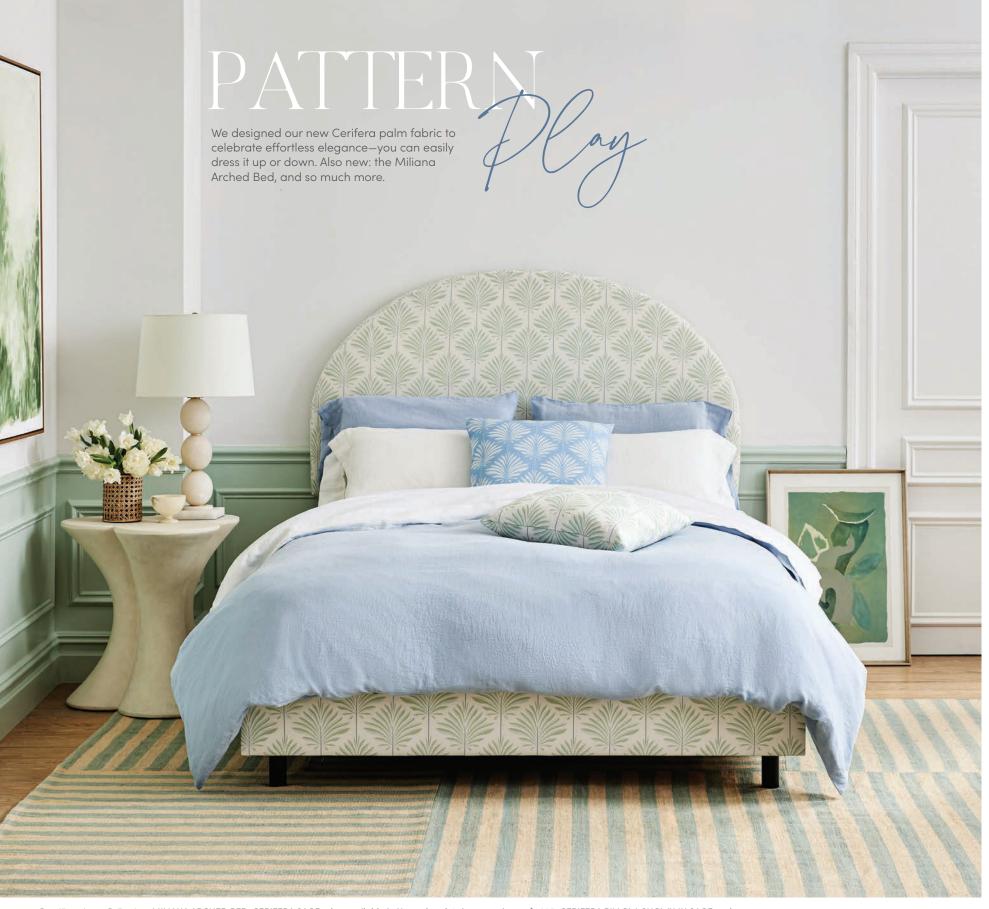

One Kings Lane Collection: MILIANA ARCHED BED, CERIFERA SAGE, also available in Neutral and 4 sizes, starting at \$1,295. CERIFERA PILLOW, SHOWN IN SAGE and BLUE, available in 3 colors and 3 sizes, starting at \$90. One Kings Lane for Visual Comfort, BYRANT TABLE LAMP, \$695. Gabby, CARLIN SIDE TABLE, \$740. Carrier and Company, DOVE FRAMED ARTWORK, \$450. Sijo, FRENCH LINEN BEDDING, SKY, available in 6 colors and multiple sizes, starting at \$70. Ralph Lauren Home, CANYON STRIPE PATCH RUG, SKY, available in 3 colors and 5 sizes, starting at \$135.