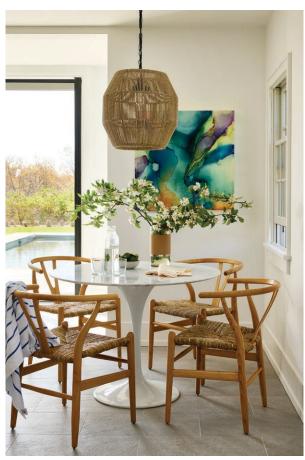

Clockwise from top: The pendant light, designed by Bertjan Pot for Moooi, is a marker of the classic modern design throughout the home; the kitchen features custom cabinets from Empire Builders; decor in the kitchen is from Pottery Barn, West Elm and Design Within Reach.