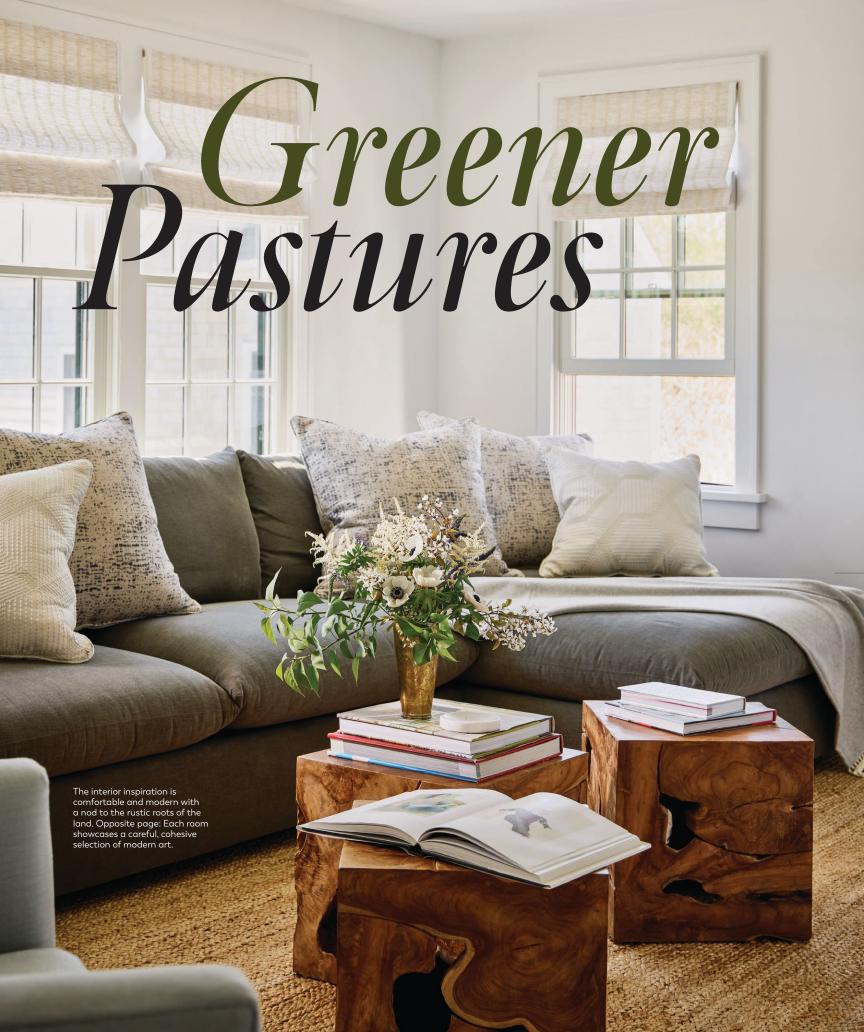

elegant place to recharge. The "inspiration was a comfortable, modern aesthetic with a nod to the rustic roots of the land," Sterk says.

To achieve that, Sterk selected a palette of oak,

charcoal, blues and creams; she says a scaled-back approach to the colorways is meant to provide a fluid transition between each room. This is evident in the main living area, where armchairs, benches and