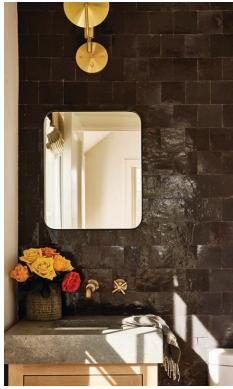

From left: Sunlight streams in the breezy bathroom; charcoal-colored Moroccan zellige tiles in the powder room make the space feel cozy and moody.

to give a cadence to the journey up the stairs. Sterk says she rejected the idea of having too much imagery in the open stairwell, as well as the rigidity that a series of rectangular picture frames would lend to the space. Instead, the sculptures are laid out in a more organic flow, much like the grasses surrounding the property.