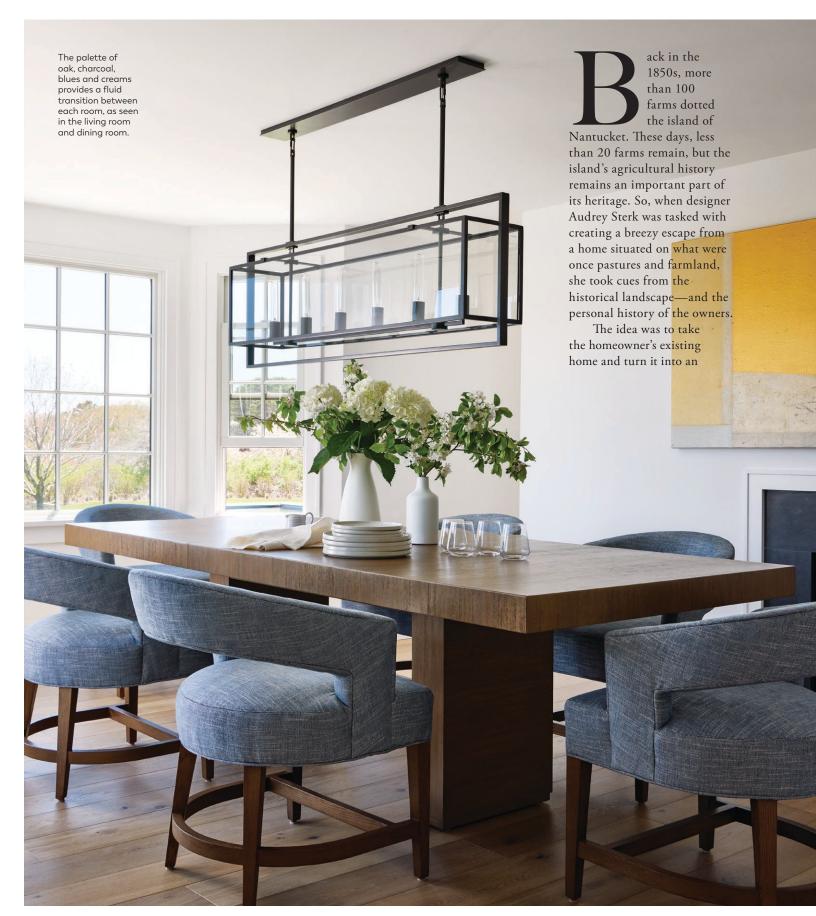

elegant place to recharge. The "inspiration was a comfortable, modern aesthetic with a nod to the rustic roots of the land," Sterk says.

To achieve that, Sterk selected a palette of oak,

charcoal, blues and creams; she says a scaled-back approach to the colorways is meant to provide a fluid transition between each room. This is evident in the main living area, where armchairs, benches and