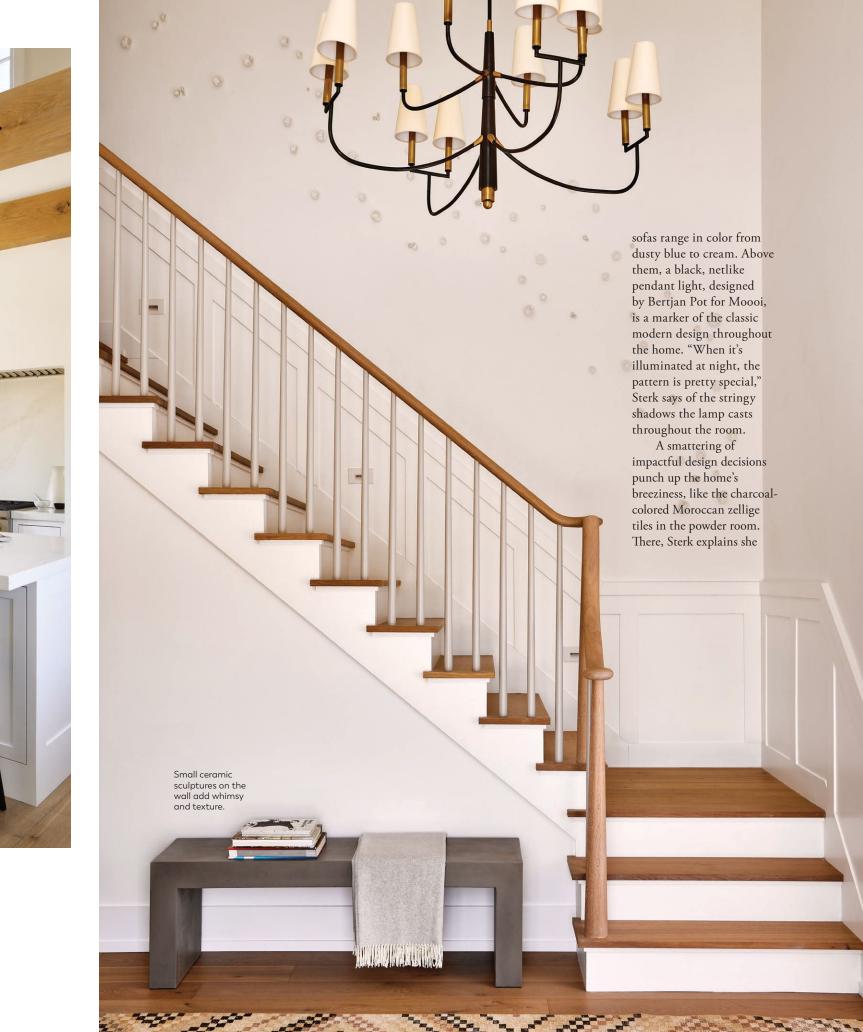

Clockwise from top: The pendant light, designed by Bertjan Pot for Moooi, is a marker of the classic modern design throughout the home; the kitchen features custom cabinets from Empire Builders; decor in the kitchen is from Pottery Barn, West Elm and Design Within Reach.

elegant place to recharge. The "inspiration was a comfortable, modern aesthetic with a nod to the rustic roots of the land," Sterk says.

To achieve that, Sterk selected a palette of oak,

charcoal, blues and creams; she says a scaled-back approach to the colorways is meant to provide a fluid transition between each room. This is evident in the main living area, where armchairs, benches and

From left: Sunlight streams in the breezy bathroom; charcoal-colored Moroccan zellige tiles in the powder room make the space feel cozy and moody.

to give a cadence to the journey up the stairs. Sterk says she rejected the idea of having too much imagery in the open stairwell, as well as the rigidity that a series of rectangular picture frames would lend to the space. Instead, the sculptures are laid out in a more organic flow, much like the grasses surrounding the property.