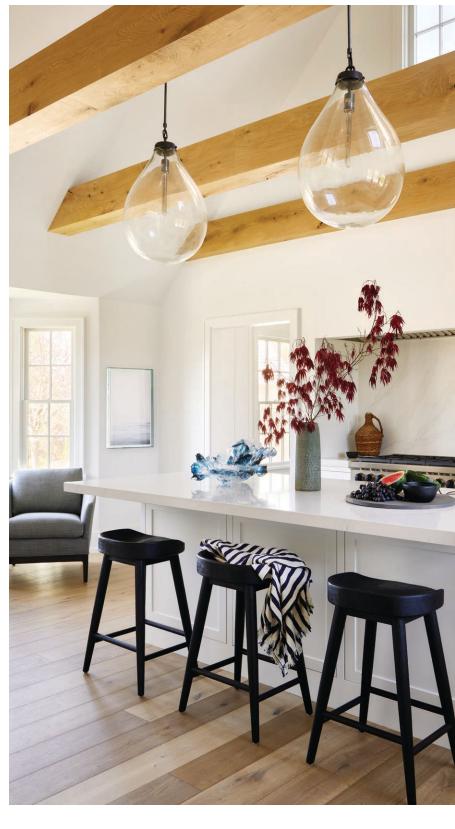

Clockwise from top: The pendant light, designed by Bertjan Pot for Moooi, is a marker of the classic modern design throughout the home; the kitchen features custom cabinets from Empire Builders; decor in the kitchen is from Pottery Barn, West Elm and Design Within Reach.

elegant place to recharge. The "inspiration was a comfortable, modern aesthetic with a nod to the rustic roots of the land," Sterk says.

To achieve that, Sterk selected a palette of oak,

charcoal, blues and creams; she says a scaled-back approach to the colorways is meant to provide a fluid transition between each room. This is evident in the main living area, where armchairs, benches and