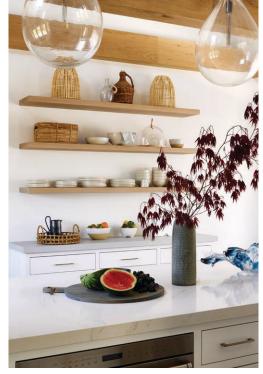

Clockwise from top: The pendant light, designed by Bertjan Pot for Moooi, is a marker of the classic modern design throughout the home; the kitchen features custom cabinets from Empire Builders; decor in the kitchen is from Pottery Barn, West Elm and Design Within Reach.