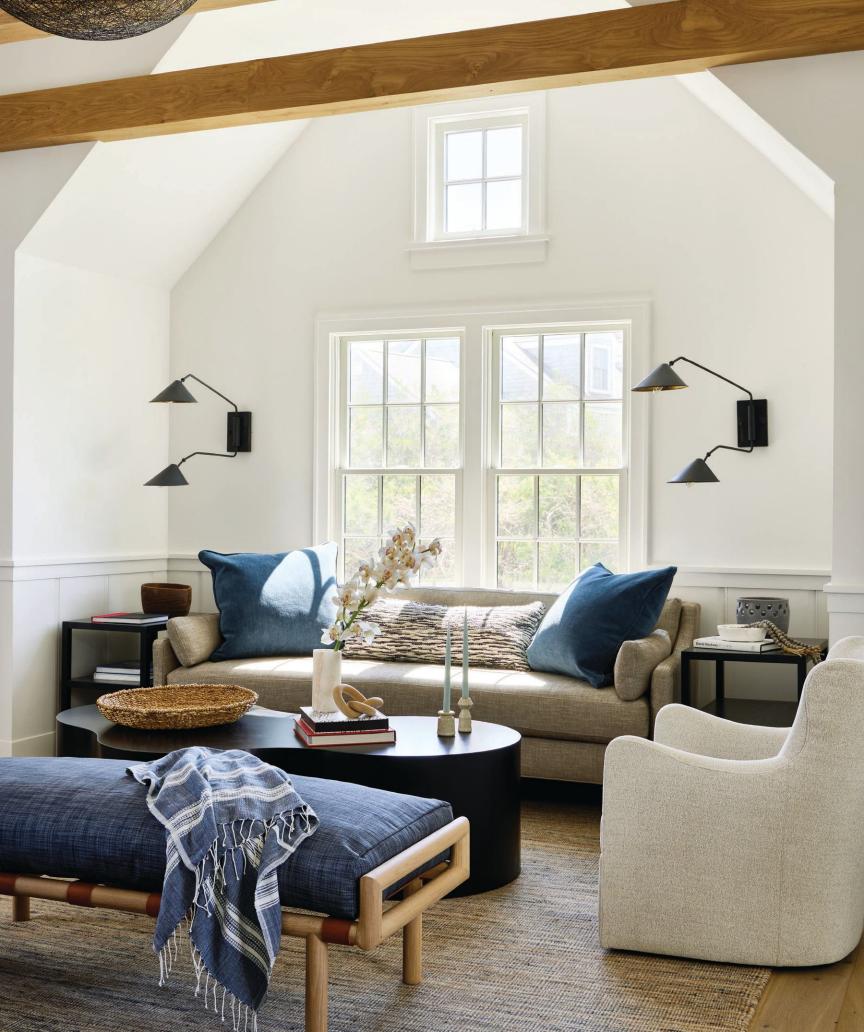

elegant place to recharge. The "inspiration was a comfortable, modern aesthetic with a nod to the rustic roots of the land," Sterk says.

To achieve that, Sterk selected a palette of oak,

charcoal, blues and creams; she says a scaled-back approach to the colorways is meant to provide a fluid transition between each room. This is evident in the main living area, where armchairs, benches and