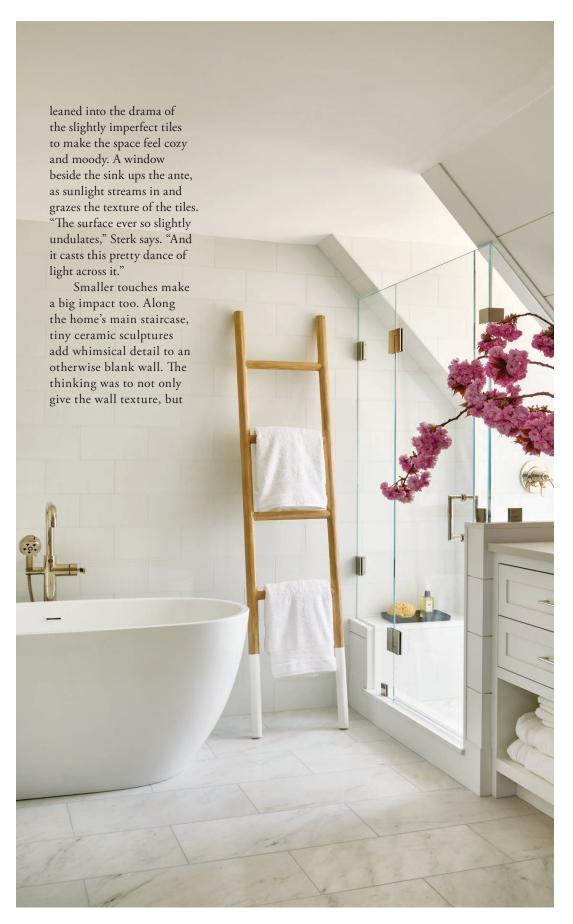

From left: Sunlight streams in the breezy bathroom; charcoal-colored Moroccan zellige tiles in the powder room make the space feel cozy and moody.

to give a cadence to the journey up the stairs. Sterk says she rejected the idea of having too much imagery in the open stairwell, as well as the rigidity that a series of rectangular picture frames would lend to the space. Instead, the sculptures are laid out in a more organic flow, much like the grasses surrounding the property.